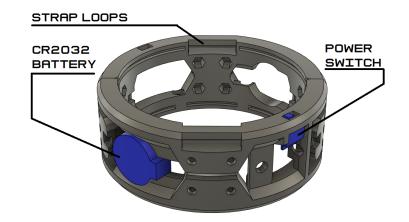

## General:

- Do not get wet or leave in a hot car.
- The elastic can be adjusted by removing the panel from one side and re-tying the knot. The elastic might be too tight or get loose over time, for example.
- If you want to enhance your band, there are lots of extra screw holes, strap loops, and a few 5mm LED holes hidden inside.
- All SplitBand halves are cross-compatible with other models.

## Battery Swaps:

- Battery type: CR2032 Hex wrench: 2mm Screw type: M3x8mm
- Each half is self-contained, so the battery will be on the side with the power switch.

I'm always working on new sci-fi gear! If you like this kind of stuff, follow @starside\_armory on Instagram for updates. Thanks again for your support, I couldn't do this without you!